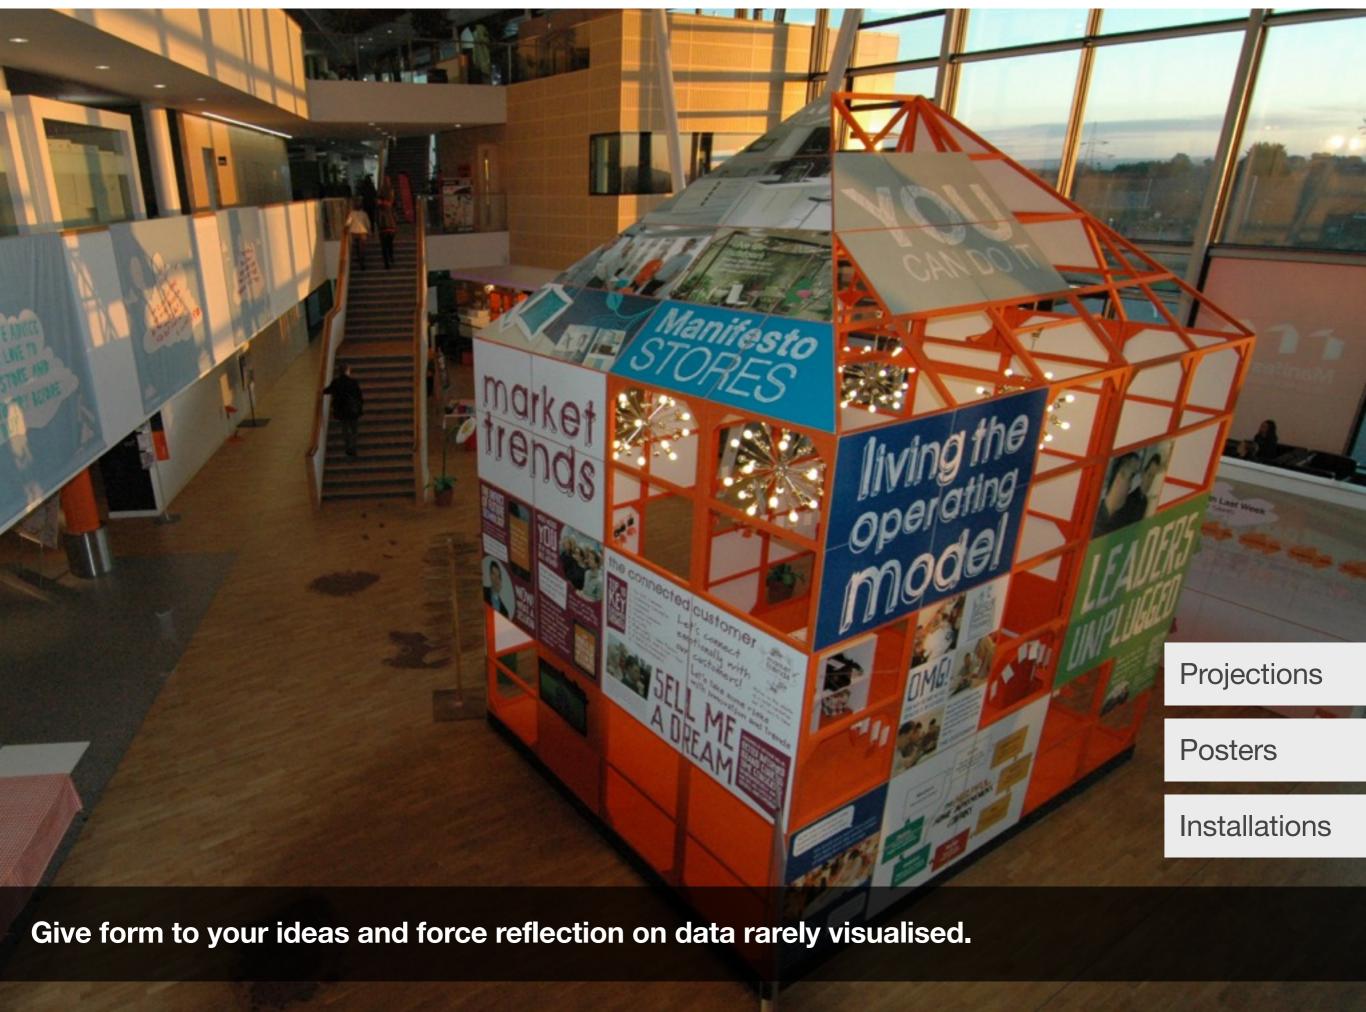

(from Latin *lucidus*)



lucid adj. 1. Easily understood; completely comprehensible; a LUCID explanation (from Latin *lucidus*)

## 83% OF HUMAN LEARNING OCCURS VISUALLY.



#### VISUAL INVOLVEMENT







Involve participants to generate ownership, personal interpretation and increased retention.



## "I HEAR. I FORGET. I SEE. I REMEMBER. I DO. I UNDERSTAND."



### A COMPELLING STORY











SIGNIFICANT INCREASE

2014

I WANT

Presenting complex data and ideas as engaging stories.

XXXX



Capturing information live so it can be analysed at different levels, ranging from overall patterns to fine detail.

## "CONTENT IS ONLY AS GOOD AS THE WAY WE COMMUNICATE IT."



#### A POWERFUL TOOL





Communicate powerfully through the simultaneous presentation of words, numbers and pictures.





Activity 2

The next stage of our Pioneer journey starts now! All the information you need for the next stage of our expedition is

Welcome to BaseCamp

right here.

> Activity 5

Latest Feedback

I fully agree with this star of the

Emails

Websites

Combine with modern technology to generate interaction and involvement.

comment and rate each one - these ratings and comments will inform which

## "THE WAY WE COMMUNICATE OUR IDEAS WILL MORE THAN LIKELY DECIDE THEIR ULTIMATE SUCCESS OR FAILURE."



# CLIENTS LOVE VISUAL INVOLVENT

## "OUR PEOPLE STRATEGY IS A LENGTHY, DETAILED DOCUMENT BUT INVOLVE DISTILLED IT INTO AN EASILY UNDERSTOOD ILLUSTRATION WITH WHICH WE HAVE EFFECTIVELY ENGAGED OUR STAKEHOLDERS"

#### Drew McMillan

Group Head of Internal Communication & Culture





#### "VIS