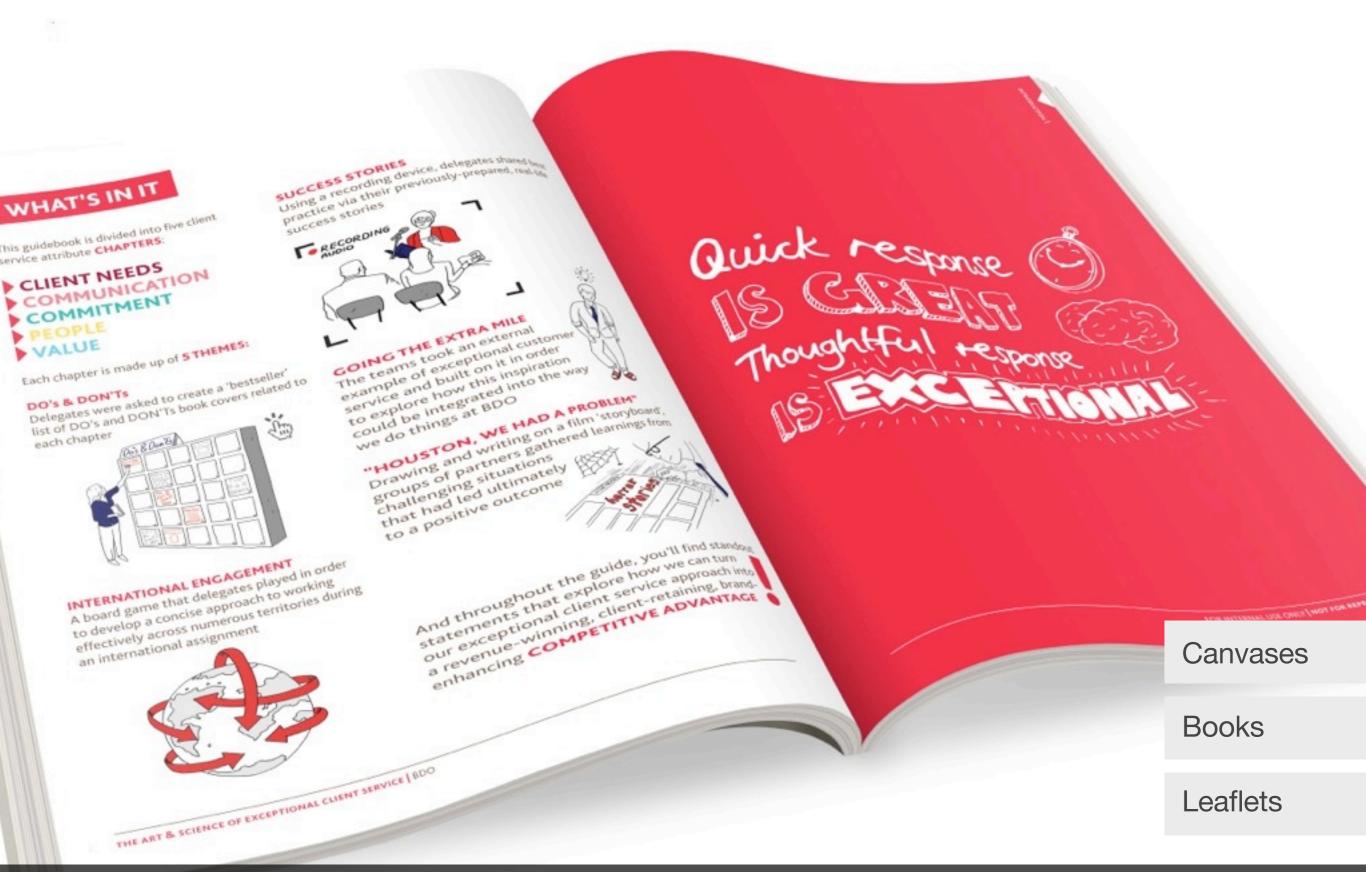

#### A POWERFUL TOOL

Communicate powerfully through the simultaneous presentation of words, numbers and pictures.

Activity 2

The next stage of our Pioneer journey starts now! All the information you need for the next stage of our expedition is