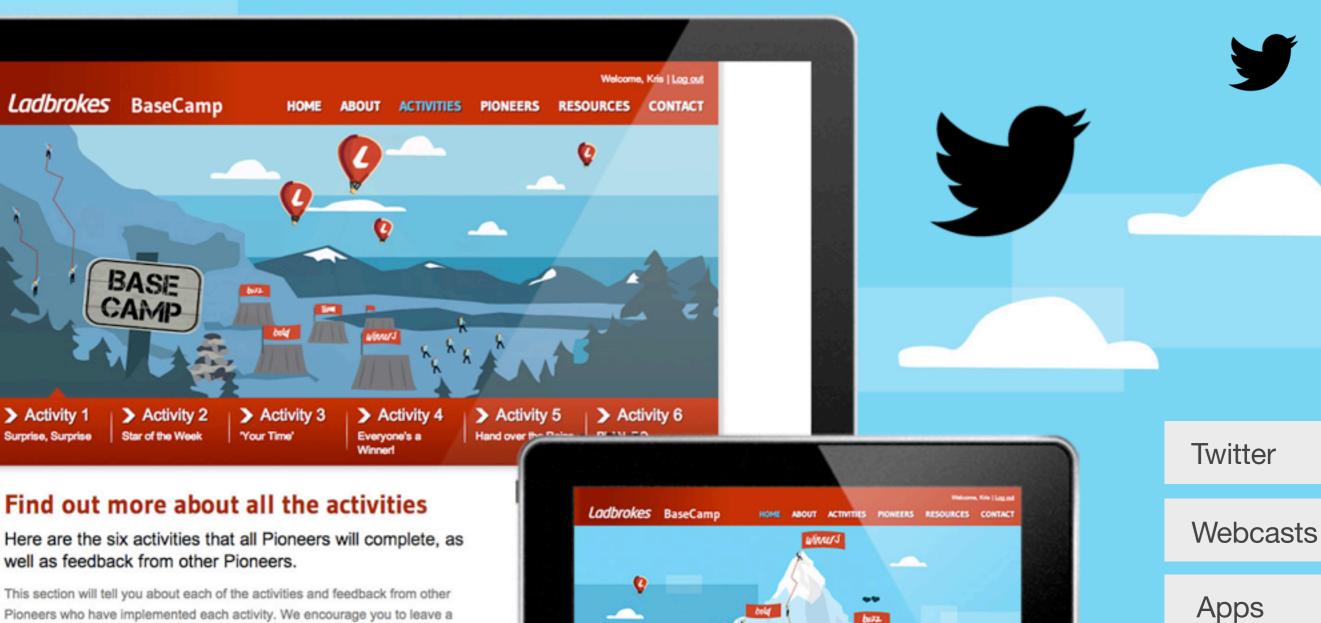

#### A POWERFUL TOOL

Communicate powerfully through the simultaneous presentation of words, numbers and pictures.

Activity 2

The next stage of our Pioneer journey starts now! All the information you need for the next stage of our expedition is

Welcome to BaseCamp

right here.

> Activity 5

Latest Feedback

I fully agree with this star of the

Emails

Websites

Combine with modern technology to generate interaction and involvement.

comment and rate each one - these ratings and comments will inform which