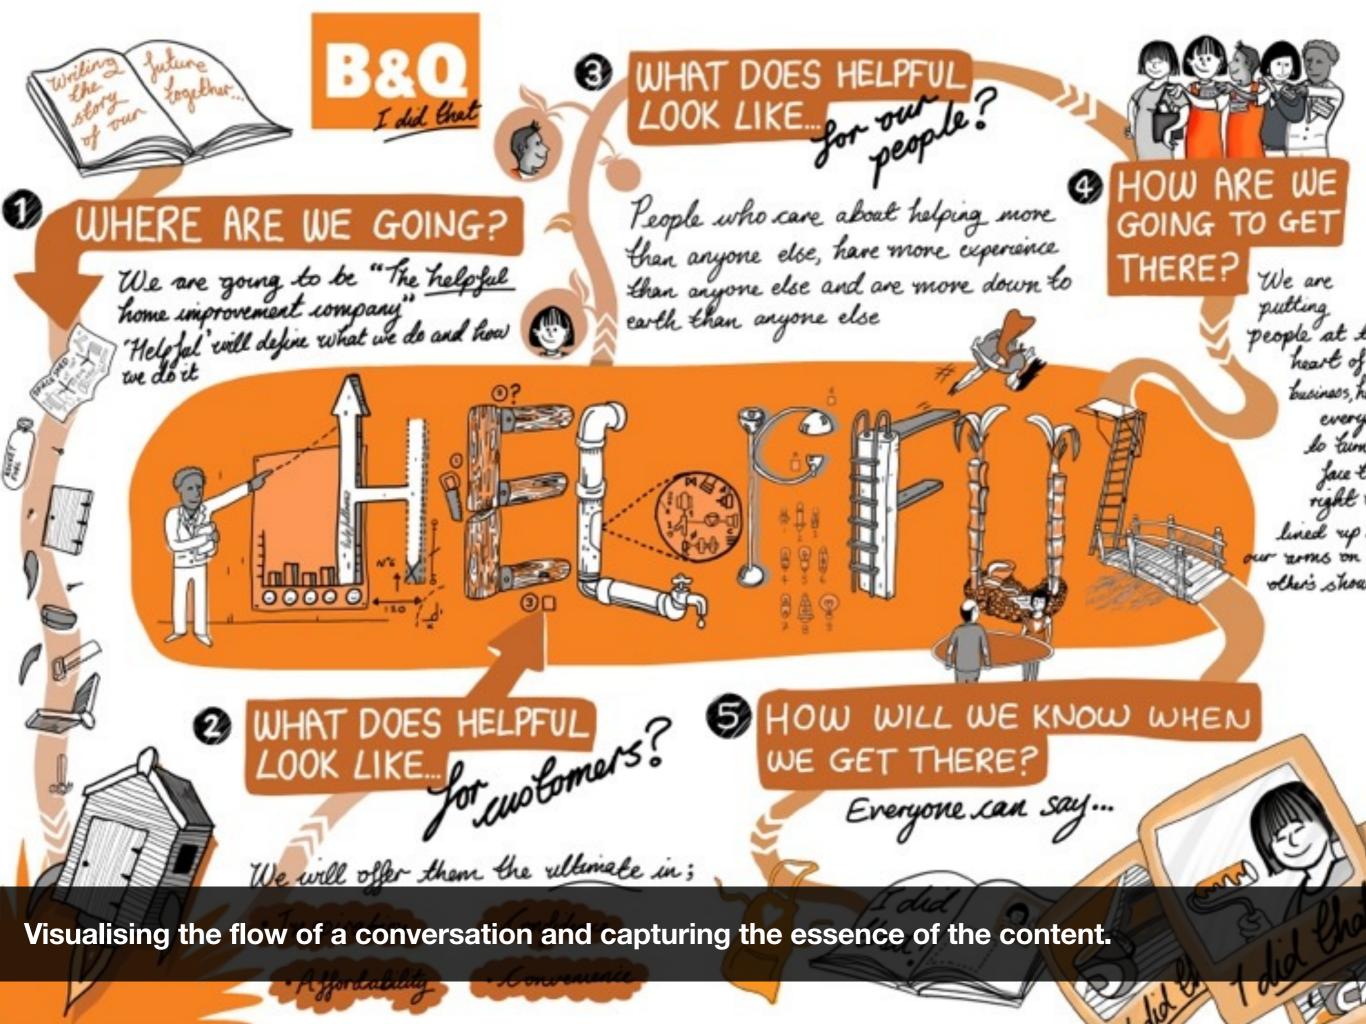

#### A POWERFUL TOOL

Communicate powerfully through the simultaneous presentation of words, numbers and pictures.

Activity 2

The next stage of our Pioneer journey starts now! All the information you need for the next stage of our expedition is