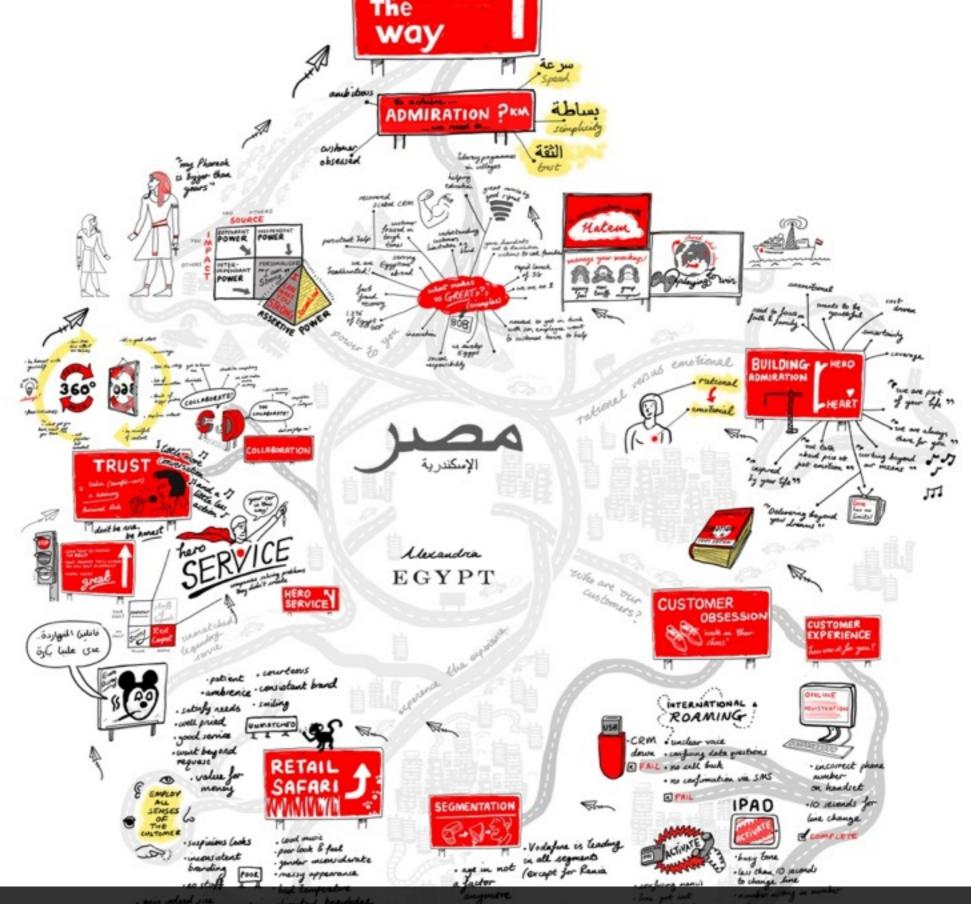

#### VISUAL INVOLVEMENT

Involve participants to generate ownership, personal interpretation and increased retention.