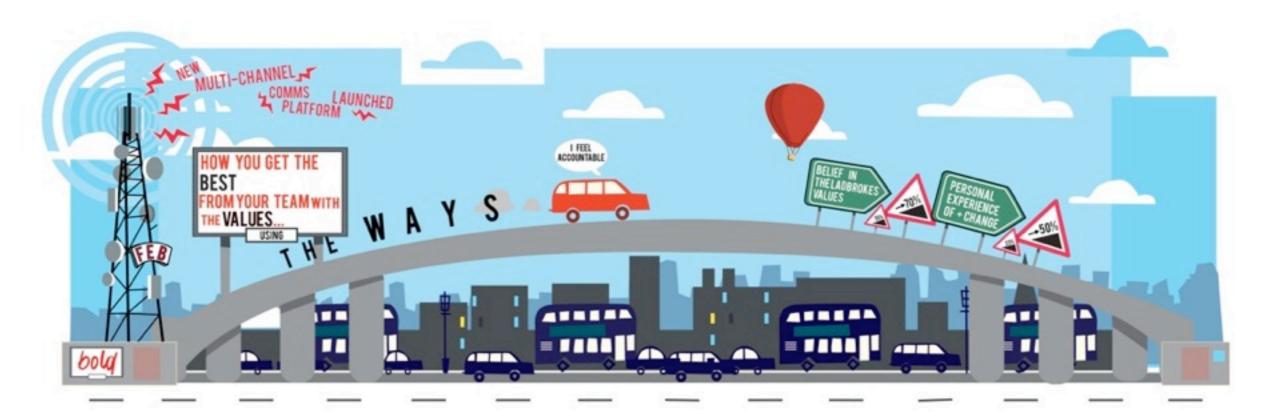

### A COMPELLING STORY

SIGNIFICANT INCREASE

2014

I WANT

Presenting complex data and ideas as engaging stories.

XXXX

Capturing information live so it can be analysed at different levels, ranging from overall patterns to fine detail.